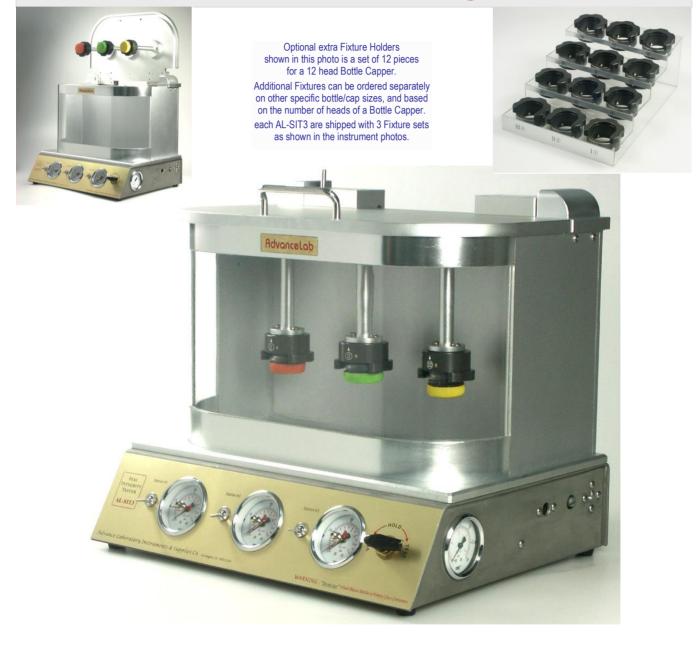

## AL-SIT3 Bottle-Cap Seal Integrity Tester

Ingenious design measuring 3 bottle sealing in one single pass independently marked and color coded testing position for clear recording individual on/off control of all 3 testing stations

at AdvonceLob, we pride ourself with producing instruments with Highest Quality Standards. Fully featured designs such as : Ultra-Quick fitting of cutted Bottle into Fixture and size changes

Flexible Fixture design with full numbering index codings allows demanding Q.C. laboratories to perform full testing of all sealing heads on a capper as needed, rather than depending on only un-reliable single spot checking of randomly picked bottle from the Capping Head.